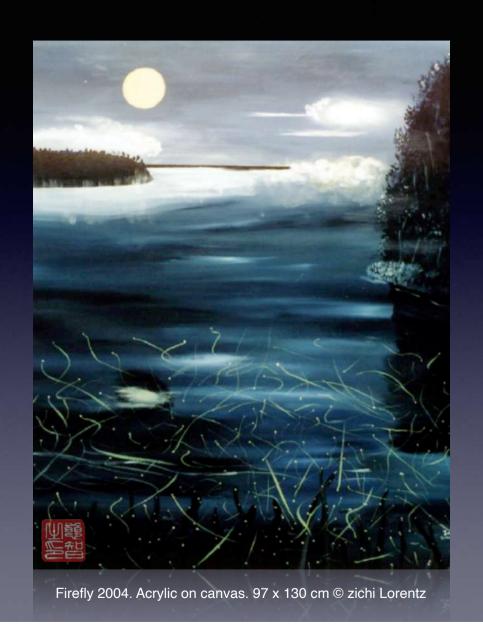

Children and Sea 2 2007. Acrylic on board 34 x 24 cm © zichi Lorentz

Dance of the Fireflies 2000. Acrylic on canvas 97 x 130 cm © zichi Lorentz

Darkside of the Moon 2004. Acrylic on wood, paper mask 61 x 46 cm © zichi Lorentz